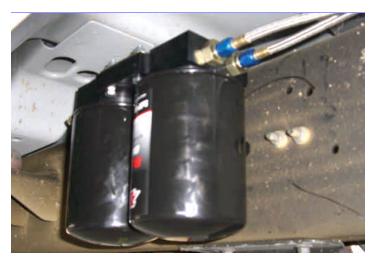

I used the BMK-12 Remote By-Pass Filter system with the new AMSOIL Aluminum Billet caps for the 6.0L Power Stroke diesel. I mounted the filters under the passenger side of the truck on the frame rail. I used two six-foot Nos-4 size hose because it holds up under pressure and came with the fittings already on the ends of the hose. I used the stock mounting brackets that came with the kit to mount it to the frame rail.