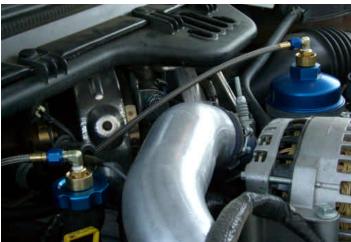

I used the BMK-12 Remote By-Pass Filter system with the new AMSOIL Aluminum Billet caps for the 6.0L Power Stroke diesel. I mounted the filters under the passenger side of the truck on the frame rail. I used two six-foot Nos-4 size hose because it holds up under pressure and came with the fittings already on the ends of the hose. I used the stock mounting brackets that came with the kit to mount it to the frame rail.